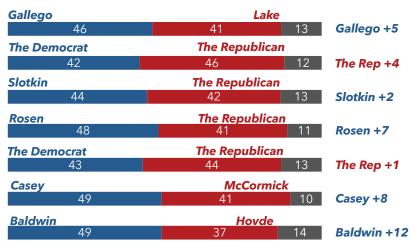

Presidential and down-ballot horseraces

(including leaners)

Note: Georgia and North Carolina down-ballot races refer to the generic congressional ballot

Down-ballot Head-to-Head Races

Swing State Project | 2